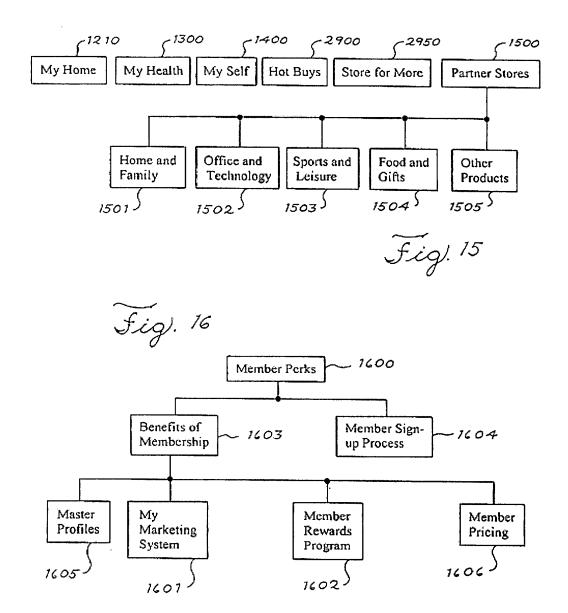

t Card Number:                    |        |                 |                                          |       | -                         |                                                        |                                             |
| Expiration Da                          | te:    | Month:<br>Year: |                                          |       | ]                         |                                                        |                                             |
| Purchase 1106                          |        |                 |                                          |       |                           |                                                        |                                             |



































29/40



30/40











35/40